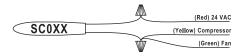

## NON HEAT PUMP - INSTALLATION INSTRUCTIONS

- Verify power is OFF to heater controls.
- 2. Wire nut one black wire of thermostat to 24 VAC (red) wire.
- Wire nut the second black wire of the thermostat to the cooling device (yellow) wire and the fan (green) wire.
- 4. Verify wiring is correct and then apply power.
- 5. Verify system functions correctly.