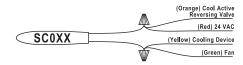

## **HEAT PUMP - INSTALLATION INSTRUCTIONS**

- 1. Verify power is OFF to air conditioner controls.
- Wire nut one black wire of thermostat to 24 VAC (Red) wire and the reversing valve (Orange) wire if it is cool active.
- Wire nut the second black wire of the thermostat to the cooling device (Yellow) wire and the fan (Green) wire.
- 4. Verify wiring is correct and then apply power.
- 5. Verify system functions correctly.